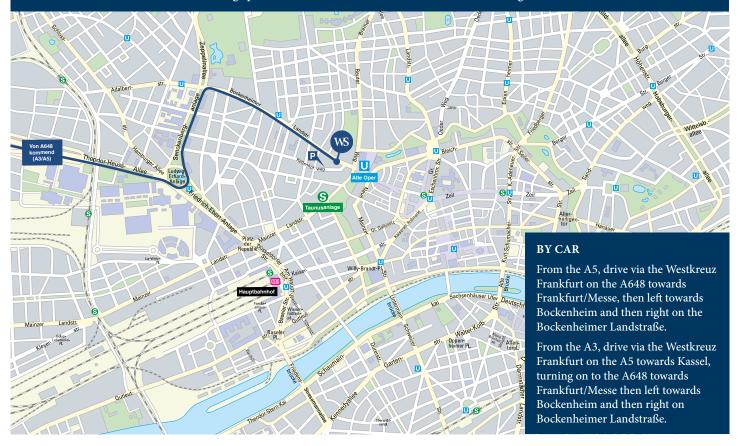

WICKER SCHÜTZ • Bockenheimer Landstraße 13-15 • 60325 Frankfurt am Main Telefon +49 (0) 69 94 54 83-0 • info@wicker-schuetz.de • www.wicker-schuetz.de Parking spaces can be reached via the access at Kettenhofweg 10.

## WITH PUBLIC TRANSPORT

Our offices are in close proximity to the U-Bahn station "Alte Oper", on the lines U6 nd U7. Please take the exit market "Bockenheimer Landstraße/Kettenhofweg".

## FROM THE AIRPORT

Take the S8 or S9 from Frankfurt Airport (regional trains, direction Hanau) and travel to the S-Bahn station "Taunusanlage". From here, take the exit "Guiolettstraße, Taunusanlage 17-21, Opernplatz, An der Welle" and follow the main road on foot for a few minutes up to the Opernplatz (Alte Oper). Then turn left into Bockenheimer Landstrasse. Taxi : In normal traffic, you can reach our offices by taxi from the airport in approximately 30 minutes.

## FROM FRANKFURT CENTRAL TRAIN STATION

From the Central Train Station, travel with any S-Bahn (S1-S6, S8, S9 – towards Darmstadt, Langen, Frankfurt Süd, Offenbach, Dietzenbach, Rödermark, Hanau) one stop to "Taunusanlage". From here, take the exit "Guiolettstraße, Taunusanlage 17-21, Opernplatz, An der Welle" and follow the main road on foot for a few minutes up to the Opernplatz (Alte Oper). Then turn left into Bockenheimer Landstrasse.

Taxi : In normal traffic, you can reach our offices by taxi from the Central Train Station in approximately 15 minutes.